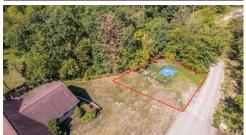

## Hobbitt Ln Lot 44, Finleyville, PA 15332

- » MLS #: 1668748
- » Land | Lot: 17,424 ft<sup>2</sup>
- » More Info: HobbittLnLot44.IsForSale.com

Paul & Tammy Kerila (724) 344-0238 (Mobile) (724) 941-9400 (Office) kerilarealtors@gmail.com http://kerilas.kw.com

## \$ 68,000

BRING YOUR OWN BUILDER: Discover the charm of The Shire Plan, situated in Finleyville within the Ringgold School District. This exceptional lot, the final parcel on the left side of Hobbitt Lane, offers unparalleled privacy. Seize this rare opportunity to create your dream home in a serene and secluded setting. Please note: The red border does NOT indicate the exact property boundaries.