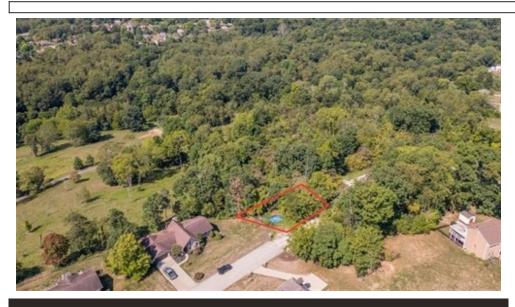

## Hobbitt Ln Lot 44, Finleyville, PA 15332

- » MLS #: 1668748
- » Land | Lot: 17,424 ft<sup>2</sup>
- » More Info: HobbittLnLot44.IsForSale.com

Paul & Tammy Kerila (724) 344-0238 (Mobile) (724) 941-9400 (Office) kerilarealtors@gmail.com http://kerilas.kw.com

## \$ 68,000

BRING YOUR OWN BUILDER: Discover the charm of The Shire Plan, situated in Finleyville within the Ringgold School District. This exceptional lot, the final parcel on the left side of Hobbitt Lane, offers unparalleled privacy. Seize this rare opportunity to create your dream home in a serene and secluded setting. Please note: The red border does NOT indicate the exact property boundaries.